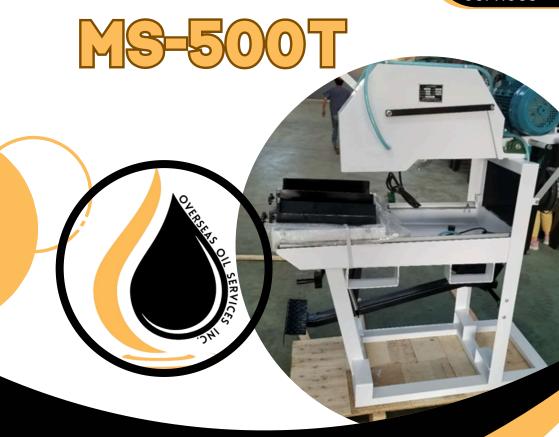

## Electric refractory brick cutting machine (MS-500T)

Equipped with high-power industrial grade motors, with super strong cutting ability

Three types of saw blade lifting mechanisms, foot pedal, hand pull, and hand wheel swing, convenient for operation 

☐ Standard large water pump with environmentally friendly water operation

Equipped with a saw blade depth locking device, the machine head and saw blade do not shake during cutting, ensuring cutting accuracy even when cutting hard materials Special base design, easy to lift with a forklift on any side

## Technical parameters

OVERSEAS OIL SERVICES INC.

Power: 5500 watts

Saw blade size: 350-650mm

Saw blade speed: 1520 revolutions per minute

Maximum cutting depth of refractory bricks:250 millimeters

The maximum cutting length of refractory bricks:50

millimeters

Core shaft size: 25.4 millimeters

Belt type: V belt

Gross weight/net weight: 285/265 kilograms

Packaging size: 170x70x135 CM

1 unit/box **Voltage:** 380V

325 N. St. Paul Street, Dallas, TX, 75201, USA.