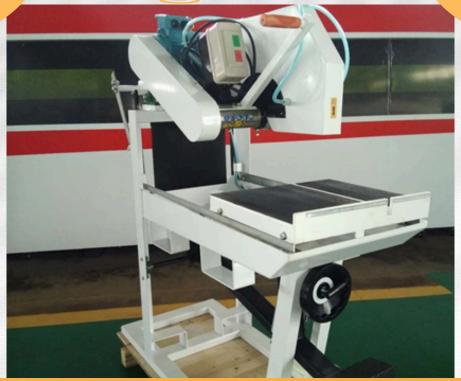

## Electric refractory brick cutting machine (MS-500T)

Equipped with high-power industrial grade motors, with super strong cutting ability

Three types of saw blade lifting mechanisms, foot pedal, hand pull, and hand wheel swing, convenient for operation 

☐ Standard large water pump with environmentally friendly water operation

Equipped with a saw blade depth locking device, the machine head and saw blade do not shake during cutting, ensuring cutting accuracy even when cutting hard materials Special base design, easy to lift with a forklift on any side

## Technical parameters

OVERSEAS OIL SERVICES INC.

Power: 5500 watts

Saw blade size: 350-650mm

Saw blade speed: 1520 revolutions per minute

Maximum cutting depth of refractory bricks:250 millimeters

The maximum cutting length of refractory bricks:50

millimeters

Core shaft size: 25.4 millimeters

Belt type: V belt

Gross weight/net weight: 285/265 kilograms

Packaging size: 170x70x135 CM

1 unit/box **Voltage:** 380V

325 N. St. Paul Street, Dallas, TX, 75201, USA.