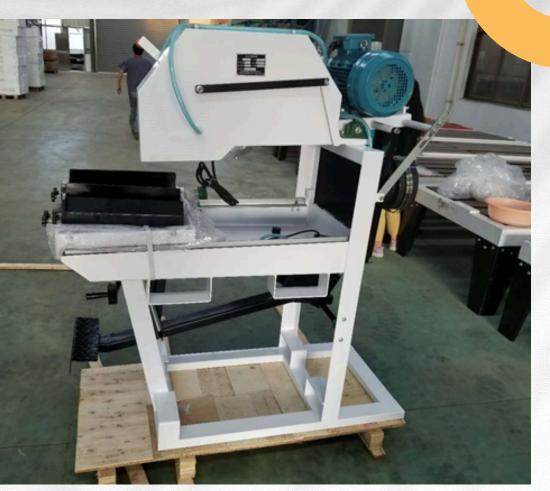

## Electric refractory brick cutting machine (MS-500T)

Equipped with high-power industrial grade motors, with super strong cutting ability

Three types of saw blade lifting mechanisms, foot pedal, hand pull, and hand wheel swing, convenient for operation 

☐ Standard large water pump with environmentally friendly water operation

Equipped with a saw blade depth locking device, the machine head and saw blade do not shake during cutting, ensuring cutting accuracy even when cutting hard materials Special base design, easy to lift with a forklift on any side

## Technical parameters

OVERSEAS OIL SERVICES INC.

Power: 5500 watts

Saw blade size: 350-650mm

Saw blade speed: 1520 revolutions per minute

Maximum cutting depth of refractory bricks:250 millimeters

The maximum cutting length of refractory bricks:50

millimeters

Core shaft size: 25.4 millimeters

Belt type: V belt

Gross weight/net weight: 285/265 kilograms

Packaging size: 170x70x135 CM

1 unit/box **Voltage:** 380V

325 N. St. Paul Street, Dallas, TX, 75201, USA.